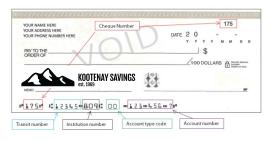

\*If you have a sub account that you want to use for your preauthorized payment, you will need to remove the '0' in the account type code and add a 1, or 2, or 3, through 9. For example, if you have a MasterPlan Lite 2, your account type code would be 72. If you have a Maximizer Lite 1, your account type code would be 51. If unsure of your account type code, you can view your account types on online banking (look for the number after your account type), review the bottom encoding on a personal cheque (see image above) or call 1.800.665.5728 for help.